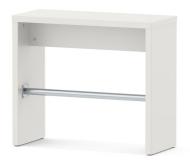

### STANDARD VERSION

Note: Completely dismountable system.

Seat and side panels, 3-layer chipboard (E1) according to DIN EN 312, melamine coated according to DIN EN 14322, highly abrasion-resistant, with 2 mm plastic edge, thickness: 38 mm. Flame retardant, certified according to DIN 4102-B1. With plastic floor protector.

## **BENEFITS/SPECIALS**

Surface melamine coated with robust plastic edge

Footrest included for comfortable resting of the feet

Optionally with floor mounting

Optionally with comfortable bench support

Support panel material flame-retardant according to DIN 4102 B1