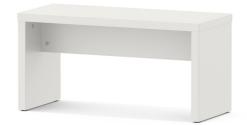

## SOLID BENCH (W 90 CM/D 38 CM) MODEL 3103.094

#### Note: Completely dismountable system.

Seat and side panels, 3-layer chipboard (E1) according to DIN EN 312, melamine coated according to DIN EN 14322, highly abrasion-resistant, with 2 mm plastic edge, thickness: 38 mm. Flame retardant, certified according to DIN 4102-B1. With plastic floor protector.

#### SIZES

| CHAIR WIDTH  | 35.43 " | 35.43 " |
|--------------|---------|---------|
| CHAIR HEIGHT | 14.96 " | 17.72 " |
| SEAT HEIGHT  | 14.96 " | 17.72 " |
| CHAIR DEPTH  | 14.96 " | 14.96 " |
| STACKABILITY | -       | -       |
| WEIGHT       | 44 lb   | 44 lb   |
|              |         |         |