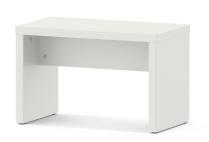

## **SOLID BENCH (W 70 CM/D 38 CM)**MODEL 3103.074

#### STANDARD VERSION

Note: Completely dismountable system.

Seat and side panels, 3-layer chipboard (E1) according to DIN EN 312, melamine coated according to DIN EN 14322, highly abrasion-resistant, with 2 mm plastic edge, thickness: 38 mm. Flame retardant, certified according to DIN 4102-B1. With plastic floor protector.