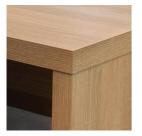

#### Note: Completely dismountable system.

Seat and side panels, 3-layer chipboard (E1) according to DIN EN 312, melamine coated according to DIN EN 14322, highly abrasion-resistant, with 2 mm plastic edge, thickness: 38 mm. Flame retardant, certified according to DIN 4102-B1. With plastic floor protector.

## BENEFITS/SPECIALS

Surface melamine coated with robust plastic edge

Footrest included for comfortable resting of the feet

Optionally with floor mounting

Optionally with comfortable bench support

Support panel material flameretardant according to DIN 4102 B1