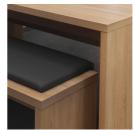

#### Note: Completely dismountable system.

Seat and side panels, 3-layer chipboard (E1) according to DIN EN 312, melamine coated according to DIN EN 14322, highly abrasion-resistant, with 2 mm plastic edge, thickness: 38 mm. Flame retardant, certified according to DIN 4102-B1. With plastic floor protector.

# SOLID STOOL (W 38 CM/D 38 CM) MODEL 3103.044