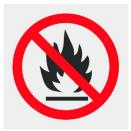

#### Note: Completely dismountable system.

Seat and side panels, 3-layer chipboard (E1) according to DIN EN 312, melamine coated according to DIN EN 14322, highly abrasion-resistant, with 2 mm plastic edge, thickness: 38 mm. Flame retardant, certified according to DIN 4102-B1. With plastic floor protector.

## BENEFITS/SPECIALS

Surface melamine coated with robust plastic edge

Footrest included for comfortable resting of the feet

Optionally with floor mounting

Optionally with comfortable bench support

Support panel material flameretardant according to DIN 4102 B1