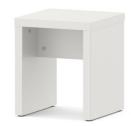

#### Note: Completely dismountable system.

Seat and side panels, 3-layer chipboard (E1) according to DIN EN 312, melamine coated according to DIN EN 14322, highly abrasion-resistant, with 2 mm plastic edge, thickness: 38 mm. Flame retardant, certified according to DIN 4102-B1. With plastic floor protector.

# SOLID STOOL (W 38 CM/D 38 CM) MODEL 3103.044

## BENEFITS/SPECIALS

Surface melamine coated with robust plastic edge

Footrest included for comfortable resting of the feet

Optionally with floor mounting

Optionally with comfortable bench support

Support panel material flameretardant according to DIN 4102 B1