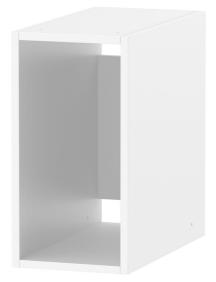

# CPU CABINET OPEN MODEL 1851.008

#### STANDARD VERSION

CPU cabinet open for computer and multi-purpose tables in the 18 series. Rear panel with ventilation and cable aperture.

## TECHNICAL SPECIFICATIONS

| WIDTH        | 11.42 " |
|--------------|---------|
| TOTAL HEIGHT | 22.05 " |
| DEPTH        | 22.44 " |
| WEIGHT       | 33 lb   |