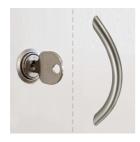

#### STANDARD VERSION

Body, 3-layer particle board (E1), melamine coated, highly abrasion-resistant, with 1 mm plastic edge, thickness 19 mm. Rear panel, 3-layer chipboard (E1), melamine-coated, highly abrasion-resistant, grooved all around, thickness 8 mm. Back panel, 3-layer chipboard (E1), melamine coated, highly abrasion-resistant, grooved all around, thickness 8 mm. Doors, 3-layer particle board (E1), melamine coated, highly abrasion resistant, with 2 mm plastic edge, thickness 19 mm. Arch handle chrome matt

#### **OPTIONS**

- Decoration group 2
- Front decors price group 2
- Front HPL glued
- Shelf (additional)

- Handle PG 2
- Lock with pin cylinder change core