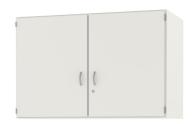

# HINGED DOOR TOP CABINET, 2 OH (W 120 CM/D 60 CM), 2-DOOR, LOCKABLE ON ONE SIDE WITHOUT CENTER PANEL

MODEL 4214.820

#### STANDARD VERSION

Body, 3-layer particle board (E1), melamine coated, highly abrasion-resistant, with 1 mm plastic edge, thickness 19 mm. Rear panel, 3-layer chipboard (E1), melamine-coated, highly abrasion-resistant, grooved all around, thickness 8 mm. Back panel, 3-layer chipboard (E1), melamine coated, highly abrasion-resistant, grooved all around, thickness 8 mm. Doors, 3-layer particle board (E1), melamine coated, highly abrasion resistant, with 2 mm plastic edge, thickness 19 mm. Arch handle chrome matt

### TECHNICAL SPECIFICATIONS

| FOLDER HEIGHT     | 2       |
|-------------------|---------|
| WIDTH             | 47.24 " |
| TOTAL HEIGHT      | 31.10 " |
| HEIGHT OF TOP     | 31.10 " |
| CABINET           |         |
| DEPTH             | 23.62 " |
| NO. OF ADJUSTABLE | 1       |
| SHELVES           |         |
| WEIGHT            | 146 lb  |