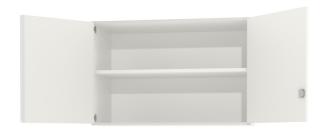

# HINGED DOOR TOP CABINET, 2 OH (W 120 CM/D 60 CM), 2-DOOR, LOCKABLE ON ONE SIDE WITHOUT CENTER PANEL

MODEL 4214.820

#### STANDARD VERSION

Body, 3-layer particle board (E1), melamine coated, highly abrasion-resistant, with 1 mm plastic edge, thickness 19 mm. Rear panel, 3-layer chipboard (E1), melamine-coated, highly abrasion-resistant, grooved all around, thickness 8 mm. Back panel, 3-layer chipboard (E1), melamine coated, highly abrasion-resistant, grooved all around, thickness 8 mm. Doors, 3-layer particle board (E1), melamine coated, highly abrasion resistant, with 2 mm plastic edge, thickness 19 mm. Arch handle chrome matt

### TECHNICAL SPECIFICATIONS

| FOLDER HEIGHT     | 2       |
|-------------------|---------|
| WIDTH             | 47.24 " |
| TOTAL HEIGHT      | 31.10 " |
| HEIGHT OF TOP     | 31.10 " |
| CABINET           |         |
| DEPTH             | 23.62 " |
| NO. OF ADJUSTABLE | 1       |
| SHELVES           |         |
| WEIGHT            | 146 lb  |