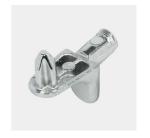

## BENEFITS/SPECIALS

Board material melamine coated with robust plastic edge

1 OH cabinet with handle or lock

Metal cup hinges with 240° opening angle

Pull-out proof shelf supports

High quality locking bar