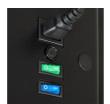

## BENEFITS/SPECIALS

Separate compartment at the back of the trolley for storing power supply units and USB ports.

High-quality rubber wheels with ball bearings, 2 of which have a parking brake.

On/off main switch (blue) and accessory switch (green) for additional devices.