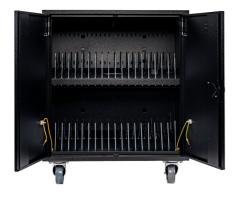

## STANDARD VERSION

Steel laptop/tablet cabinet, mobile with 4 smooth-running castors on ball bearings, 2 lockable, integrated ventilation system, intelligent charging cable management on the separately lockable rear of the cabinet, 2 hinged doors with rotary bolt lock on the front, front and rear with different locking systems, compartment dimensions:  $430 \times 300 \times 37 \text{ mm}$  Space for 32 laptops (15.6") or tablets on 2 shelves with 16 compartments each.

Locks on the front and rear doors for secure storage of appliances