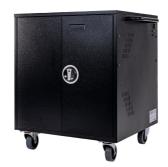

## STANDARD VERSION

Steel laptop/tablet cabinet, mobile with 4 smooth-running castors on ball bearings, 2 lockable, integrated ventilation system, intelligent charging cable management on the separately lockable rear of the cabinet, 2 hinged doors with rotary bolt lock on the front, front and rear with different locking systems, compartment dimensions:  $430 \times 300 \times 37 \text{ mm}$  Space for 32 laptops (15.6") or tablets on 2 shelves with 16 compartments each.

## BENEFITS/SPECIALS

Separate compartment at the back of the trolley for storing power supply units and USB ports.

High-quality rubber wheels with ball bearings, 2 of which have a parking brake.

On/off main switch (blue) and accessory switch (green) for additional devices.