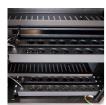

## STANDARD VERSION

Steel laptop/tablet cabinet, mobile with 4 smooth-running castors on ball bearings, 2 lockable, integrated ventilation system, intelligent charging cable management on the separately lockable rear of the cabinet, 2 hinged doors with rotary bolt lock on the front, front and rear with different locking systems, compartment dimensions:  $430 \times 300 \times 37 \text{ mm}$  Space for 32 laptops (15.6") or tablets on 2 shelves with 16 compartments each.