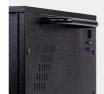

## BENEFITS/SPECIALS

Separate compartment at the back of the trolley for storing power supply units and USB ports.

High-quality rubber wheels with ball bearings, 2 of which have a parking brake.

On/off main switch (blue) and accessory switch (green) for additional devices.

Locks on the front and rear doors for secure storage of appliances