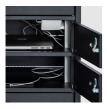

## STANDARD VERSION

2 internal sockets per compartment, integrated ventilation system, locking with individual combination code lock, 1 central key per cabinet, compartment dimensions:  $420 \times 360 \times 110$  mm Space for 8 laptops, tablets or cell phones in separate lockable compartments. Space for laptops, tablets or cell phones in twelve separately lockable compartments.

## BENEFITS/SPECIALS

The devices can be charged via sockets, USB-A, USB-C or SYNC.