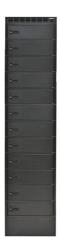

## STANDARD VERSION

2 internal sockets per compartment, integrated ventilation system, locking with individual combination code lock, 1 central key per cabinet, compartment dimensions:  $420 \times 360 \times 110$  mm Space for 8 laptops, tablets or cell phones in separate lockable compartments. Space for laptops, tablets or cell phones in twelve separately lockable compartments.

## TECHNICAL SPECIFICATIONS

| WIDTH        | 15.75 " |
|--------------|---------|
| TOTAL HEIGHT | 68.90 " |
| DEPTH        | 17.72 " |
| WEIGHT       | 128 lb  |