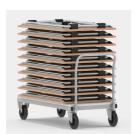

## STANDARD VERSION

Strong frame with 2 large swivel castors and 2 large fixed castors in front, chrome silver 9006, max. load 10 tables. Cover plate, 3-layer chipboard (E1), melamine coated, highly abrasion-resistant, with 3 mm plastic edge, thickness: 19 mm.

## BENEFITS/SPECIALS

Board material melamine coated with robust plastic edge

Maximum load 10 tables

Smooth-running, heavy-duty hard rubber casters, steerable on one side with stop

Abrasion resistant slip stop with knobs