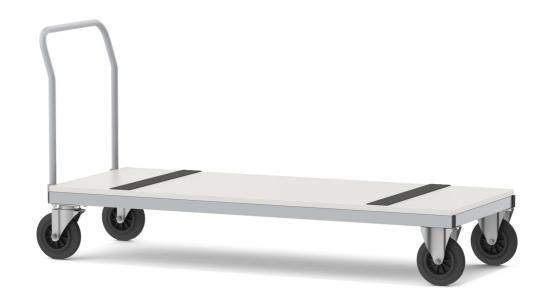

## STANDARD VERSION

Strong frame with 2 large swivel castors and 2 large fixed castors in front, chrome silver 9006, max. load 10 tables. Cover plate, 3-layer chipboard (E1), melamine coated, highly abrasion-resistant, with 3 mm plastic edge, thickness: 19 mm.

## BENEFITS/SPECIALS

Board material melamine coated with robust plastic edge

Maximum load 10 tables

Smooth-running, heavy-duty hard rubber casters, steerable on one side with stop

Abrasion resistant slip stop with knobs