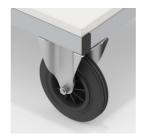

## BENEFITS/SPECIALS

Board material melamine coated with robust plastic edge

Maximum load 10 tables

Smooth-running, heavy-duty hard rubber casters, steerable on one side with stop

Abrasion resistant slip stop with knobs