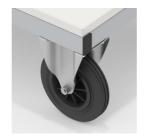

## STANDARD VERSION

Strong frame with 2 large swivel castors and 2 large fixed castors in front, chrome silver 9006, max. load 10 tables. Cover plate, 3-layer chipboard (E1), melamine coated, highly abrasion-resistant, with 3 mm plastic edge, thickness: 19 mm.

## BENEFITS/SPECIALS

Board material melamine coated with robust plastic edge

Maximum load 10 tables

Smooth-running, heavy-duty hard rubber casters, steerable on one side with stop

Abrasion resistant slip stop with knobs