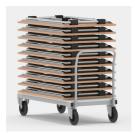

# STACKING TROLLEY FOR FOLDING TABLES, 120 X 70 CM TO 160 X 80 CM

MODEL 3899.147

## STANDARD VERSION

Strong frame with 2 large swivel castors and 2 large fixed castors in front, chrome silver 9006, max. load 10 tables. Cover plate, 3-layer chipboard (E1), melamine coated, highly abrasion-resistant, with 3 mm plastic edge, thickness: 19 mm.