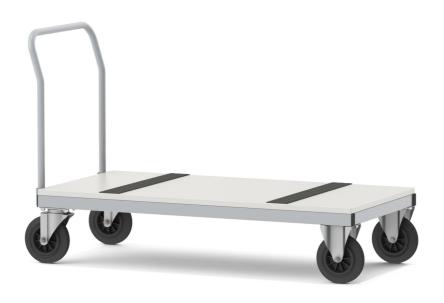

## STANDARD VERSION

Strong frame with 2 large swivel castors and 2 large fixed castors in front, chrome silver 9006, max. load 10 tables. Cover plate, 3-layer chipboard (E1), melamine coated, highly abrasion-resistant, with 3 mm plastic edge, thickness: 19 mm.

## BENEFITS/SPECIALS

Board material melamine coated with robust plastic edge

Maximum load 10 tables

Smooth-running, heavy-duty hard rubber casters, steerable on one side with stop

Abrasion resistant slip stop with knobs