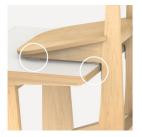

### BENEFITS/SPECIALS

Protective pads protect table top during upstroking

Solid beech wood from sustainable forestry with water-based varnish

Painted with environmentally friendly water-based paint.