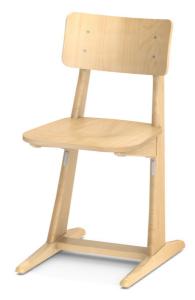

## SOLID WOOD SKID-BASE CHAIR MODEL 7000

#### STANDARD VERSION

Seat and back separately, shaped to fit the body. Made of beech plywood. Edges softly rounded. Environmentally friendly lacquered with water-based varnish.

C-shape frame, side parts made of solid beech wood, mortised and glued. Runners flat tapered, made of solid beech wood, natural lacquered. With plastic floor protectors.

# SOLID WOOD SKID-BASE CHAIR MODEL 7000