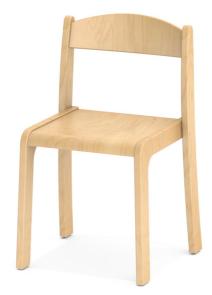

# 4-LEG SOLID WOOD CHAIR MODEL 7097

## STANDARD VERSION

Seat and back separately, shaped to fit the body. Made of beech plywood. Edges softly rounded. Environmentally friendly lacquered with water-based varnish.

4-legged frame, dowelled, beech solid wood studs, semicircular: 55/30 mm. Environmentally friendly lacquered with water-based varnish. With plastic floor protector.

# BENEFITS/SPECIALS

Body shaped seat and back

Rounded seat for comfortable sitting

Solid beech wood from sustainable forestry with water-based varnish

Painted with environmentally friendly water-based paint.