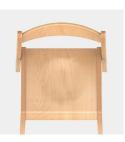

## STANDARD VERSION

Seat and back separately, shaped to fit the body. Made of beech plywood. Edges softly rounded. Environmentally friendly lacquered with water-based varnish.

4-legged frame, dowelled, beech solid wood studs, semicircular: 55/30 mm. Environmentally friendly lacquered with water-based varnish. With plastic floor protector.

# BENEFITS/SPECIALS

Body shaped seat and back

Rounded seat for comfortable sitting

Solid beech wood from sustainable forestry with water-based varnish

Painted with environmentally friendly water-based paint.