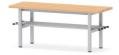

#### STANDARD VERSION

Frame: steel round tube 50 mm, galvanized and powder coated; seat and backrest: solid beech wood, edges rounded on all sides

Frame: steel square tube 30 x 30 mm, galvanized and powder coated; integrated shoe rack

## TECHNICAL SPECIFICATIONS

| TOTAL WIDTH  | 39.37 " |
|--------------|---------|
| TOTAL HEIGHT | 17.72 " |
| TOTAL DEPTH  | 14.17 " |
| WEIGHT       | 55 lb   |