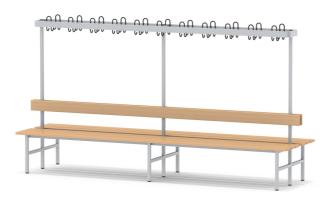

## STANDARD VERSION

Frame: steel round tube 50 mm, galvanized and powder coated; seat and backrest: solid beech wood, edges rounded on all sides

Coat rack made of thermally hardened aluminum parts, five 3-fold hooks per running meter made of steel, black sintered

# TECHNICAL SPECIFICATIONS

| TOTAL WIDTH  | 118.11 " |
|--------------|----------|
| TOTAL HEIGHT | 61.02 "  |
| TOTAL DEPTH  | 31.50 "  |
| WEIGHT       | 132 lb   |