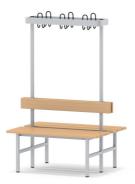

### STANDARD VERSION

Frame: steel round tube 50 mm, galvanized and powder coated; seat and backrest: solid beech wood, edges rounded on all sides

Coat rack made of thermally hardened aluminum parts, five 3-fold hooks per running meter made of steel, black sintered

## TECHNICAL SPECIFICATIONS

| TOTAL WIDTH  | 39.37 " |
|--------------|---------|
| TOTAL HEIGHT | 61.02 " |
| TOTAL DEPTH  | 31.50 " |
| WEIGHT       | 88 lb   |