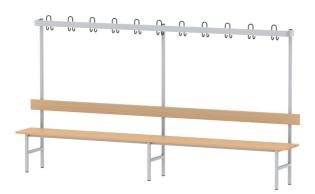

#### STANDARD VERSION

Frame: steel round tube 50 mm, galvanized and powder coated; seat and backrest: solid beech wood, edges rounded on all sides

Coat rack made of thermally hardened aluminum parts, five 3-fold hooks per running meter made of steel, black sintered

# TECHNICAL SPECIFICATIONS

| TOTAL WIDTH  | 118.11 " |
|--------------|----------|
| TOTAL HEIGHT | 61.02 "  |
| TOTAL DEPTH  | 16.54 "  |
| WEIGHT       | 110 lb   |