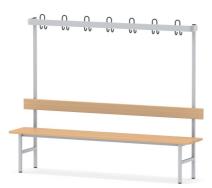

### STANDARD VERSION

Frame: steel round tube 50 mm, galvanized and powder coated; seat and backrest: solid beech wood, edges rounded on all sides

Coat rack made of thermally hardened aluminum parts, five 3-fold hooks per running meter made of steel, black sintered

# TECHNICAL SPECIFICATIONS

| TOTAL WIDTH  | 78.74 " |
|--------------|---------|
| TOTAL HEIGHT | 61.02 " |
| TOTAL DEPTH  | 16.54 " |
| WEIGHT       | 88 lb   |