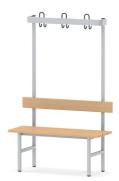

### STANDARD VERSION

Frame: steel round tube 50 mm, galvanized and powder coated; seat and backrest: solid beech wood, edges rounded on all sides

Coat rack made of thermally hardened aluminum parts, five 3-fold hooks per running meter made of steel, black sintered

# TECHNICAL SPECIFICATIONS

| TOTAL WIDTH  | 39.37 " |
|--------------|---------|
| TOTAL HEIGHT | 61.02 " |
| TOTAL DEPTH  | 16.54 " |
| WEIGHT       | 66 lb   |