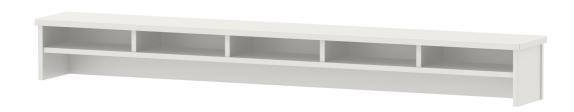

# **6016 (TABLE WIDTH 190)**MODEL 6016

### STANDARD VERSION

Body, 3-layer particle board (E1), melamine coated, highly abrasion-resistant, with 1 mm plastic edge, thickness 19 mm. Rear panel, 3-layer chipboard (E1), melamine-coated, highly abrasion-resistant, grooved all around, thickness 8 mm. Top, 3-layer chipboard (E1), melamine coated, highly abrasion resistant, with 3 mm plastic edge, thickness: 25 mm. The table top contains 5 compartments.

#### SIZES

| TABLE HEIGHT | 8.86 "  | 12.60 " |
|--------------|---------|---------|
| TABLE DEPTH  | 10.24 " | 88.98 " |
| STACKABILITY | -       | _       |
| WEIGHT       | 83 lb   | 84 lb   |