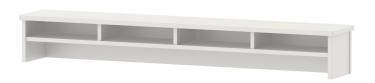

## STANDARD VERSION

Body, 3-layer particle board (E1), melamine coated, highly abrasion-resistant, with 1 mm plastic edge, thickness 19 mm. Rear panel, 3-layer chipboard (E1), melamine-coated, highly abrasion-resistant, grooved all around, thickness 8 mm. Top, 3-layer chipboard (E1), melamine coated, highly abrasion resistant, with 3 mm plastic edge, thickness: 25 mm. The table top contains 4 compartments.

## **BENEFITS/SPECIALS**

Melamine coated table top with robust plastic edge

Storage compartment creates order and preserves overview

Can be retrofitted at any time