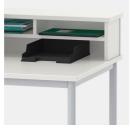

## STANDARD VERSION

Body, 3-layer particle board (E1), melamine coated, highly abrasion-resistant, with 1 mm plastic edge, thickness 19 mm. Rear panel, 3-layer chipboard (E1), melamine-coated, highly abrasion-resistant, grooved all around, thickness 8 mm. Top, 3-layer chipboard (E1), melamine coated, highly abrasion resistant, with 3 mm plastic edge, thickness: 25 mm. The table top contains 4 compartments.

### **BENEFITS/SPECIALS**

Melamine coated table top with robust plastic edge

Storage compartment creates order and preserves overview

Can be retrofitted at any time

Our range of materials and colors can be found in the A2S material overview.