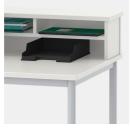

## STANDARD VERSION

Body, 3-layer particle board (E1), melamine coated, highly abrasion-resistant, with 1 mm plastic edge, thickness 19 mm. Rear panel, 3-layer chipboard (E1), melamine-coated, highly abrasion-resistant, grooved all around, thickness 8 mm. Top, 3-layer chipboard (E1), melamine coated, highly abrasion resistant, with 3 mm plastic edge, thickness: 25 mm. The table top contains 3 compartments.

### **BENEFITS/SPECIALS**

Melamine coated table top with robust plastic edge

Storage compartment creates order and preserves overview

Can be retrofitted at any time

Our range of materials and colors can be found in the A2S material overview.