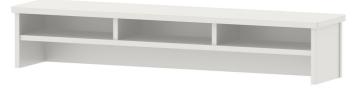

# 6012 (TABLE WIDTH 120) MODEL 6012

## STANDARD VERSION

Body, 3-layer particle board (E1), melamine coated, highly abrasion-resistant, with 1 mm plastic edge, thickness 19 mm. Rear panel, 3-layer chipboard (E1), melamine-coated, highly abrasion-resistant, grooved all around, thickness 8 mm. Top, 3-layer chipboard (E1), melamine coated, highly abrasion resistant, with 3 mm plastic edge, thickness: 25 mm. The table top contains 3 compartments.

### **BENEFITS/SPECIALS**

Melamine coated table top with robust plastic edge

Storage compartment creates order and preserves overview

Can be retrofitted at any time

Our range of materials and colors can be found in the A2S material overview.