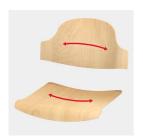

#### STANDARD VERSION

Seat and back separately, shaped to fit the body. Made of beech plywood. Edges softly rounded. Environmentally friendly lacquered with water-based varnish.

4-legged frame, dowelled, beech solid wood studs, semicircular: 55/30 mm. Environmentally friendly lacquered with water-based varnish. With plastic floor protector.

### BENEFITS/SPECIALS

Body shaped seat and back

Comfortable armrests

Solid beech wood from sustainable forestry with water-based varnish

Painted with environmentally friendly water-based paint.

Stackable up to 6 chairs