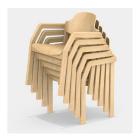

#### SIZES

| SIZE         | 6       |
|--------------|---------|
| CHAIR WIDTH  | 22.44 " |
| CHAIR HEIGHT | 31.50 " |
| SEAT HEIGHT  | 17.72 " |
| STACKABILITY | 5 pcs.  |
| WEIGHT       | 19 lb   |
|              |         |

### BENEFITS/SPECIALS

Body shaped seat and back

Comfortable armrests

Solid beech wood from sustainable forestry with water-based varnish

Painted with environmentally friendly water-based paint.

Stackable up to 6 chairs