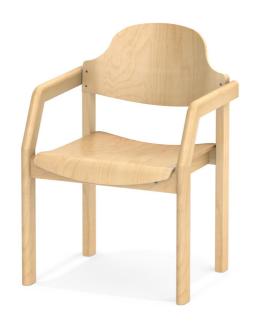

## **4-LEG SOLID WOOD CHAIR** MODEL 5271

#### STANDARD VERSION

Seat and back separately, shaped to fit the body. Made of beech plywood. Edges softly rounded. Environmentally friendly lacquered with water-based varnish.

4-legged frame, dowelled, beech solid wood studs, semicircular: 55/30 mm. Environmentally friendly lacquered with water-based varnish. With plastic floor protector.

Frame incl. armrests.