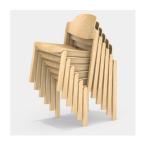

#### SIZES

| SIZE         | 6       |
|--------------|---------|
| CHAIR WIDTH  | 19.69 " |
| CHAIR HEIGHT | 31.50 " |
| SEAT HEIGHT  | 17.72 " |
| CHAIR DEPTH  | 20.47 " |
| STACKABILITY | 5 pcs.  |
| WEIGHT       | 16 lb   |
|              |         |

### BENEFITS/SPECIALS

Body shaped seat and back

Solid beech wood from sustainable forestry with water-based varnish

Painted with environmentally friendly water-based paint.

Stackable up to 6 chairs