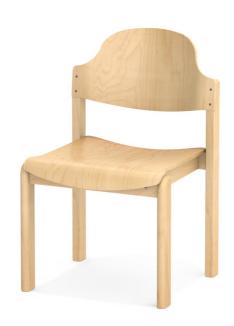

#### STANDARD VERSION

Seat and back separately, shaped to fit the body. Made of beech plywood. Edges softly rounded. Environmentally friendly lacquered with water-based varnish.

4-legged frame, dowelled, beech solid wood studs, semicircular: 55/30 mm. Environmentally friendly lacquered with water-based varnish. With plastic floor protector.

#### SIZES

| SIZE         | 6       |
|--------------|---------|
| CHAIR WIDTH  | 19.69 " |
| CHAIR HEIGHT | 31.50 " |
| SEAT HEIGHT  | 17.72 " |
| CHAIR DEPTH  | 20.47 " |
| STACKABILITY | 5 pcs.  |
| WEIGHT       | 16 lb   |
|              |         |