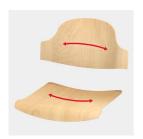

#### STANDARD VERSION

Seat and back separately, shaped to fit the body. Made of beech plywood. Edges softly rounded. Environmentally friendly lacquered with water-based varnish.

4-legged frame, dowelled, beech solid wood studs, semicircular: 55/30 mm. Environmentally friendly lacquered with water-based varnish. With plastic floor protector.

### BENEFITS/SPECIALS

Body shaped seat and back

Solid beech wood from sustainable forestry with water-based varnish

Painted with environmentally friendly water-based paint.

Stackable up to 6 chairs