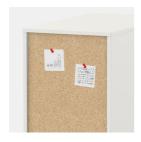

#### **OPTIONS**

Decoration group 2

Back wall covered with cork

Magnetic back panel, white

### BENEFITS/SPECIALS

Board material melamine coated with robust plastic edge

Back wall optionally covered with cork

Optional magnetic back panel

Roll container lockable incl. two keys

Can be used as a counter at the desk while standing