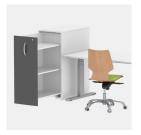

### BENEFITS/SPECIALS

Board material melamine coated with robust plastic edge

Back wall optionally covered with cork

Optional magnetic back panel

Roll container lockable incl. two keys

Can be used as a counter at the desk while standing