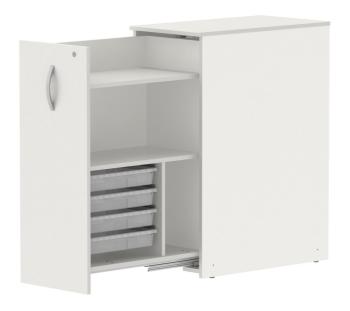

Note: 1 height unit (HE)  $\triangleq$  5.3 cm

 $Layout: top\ shelf, center\ shelf\ 1\ OH,\ bottom\ tidy\ boxes\ and\ pocket\ compartment.$ 

Attachment side to table: left

Pullout open: right

Note: Tidy boxes selectable in 2 different sizes: 4x small or, 2x large or, 2x small and 1x large.

### BENEFITS/SPECIALS

Board material melamine coated with robust plastic edge

Back wall optionally covered with cork

Optional magnetic back panel

Roll container lockable incl. two keys

Can be used as a counter at the desk while standing