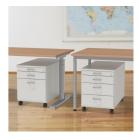

## ROLL CONTAINER (D 79 CM) MODEL 9109.804

# ROLL CONTAINER (D 79 CM) MODEL 9109.804