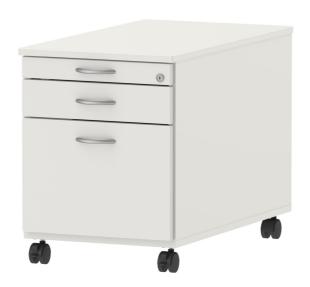

## ROLL CONTAINER (D 79 CM) MODEL 9109.804

Body and front, 3-layer chipboard (E1), melamine coated, highly abrasion-resistant, with 2 mm plastic edge, thickness: 19 mm. With central locking and pull-in damping.

Mobile on 4 lockable double castors.

With handle.

**Note:** 1 height unit (HE)  $\triangleq$  5.3 cm

Body and front, 3-layer chipboard (E1), melamine coated, highly abrasion-resistant, with 2 mm plastic edge, thickness: 19 mm. With central locking and pull-in damping.

Mobile on 4 lockable double castors.

Partitioning: utensil drawer 1 U, 1 drawer 2 U, 1 drawer 6 U incl. suspension file insert DIN A4.

### BENEFITS/SPECIALS

Board material melamine coated with robust plastic edge

Mobile on 4 lockable double castors

Roll container lockable incl. two keys

utensil drawer for office supplies

Suitable for our OFFICE tables and 1000, 2000 table series