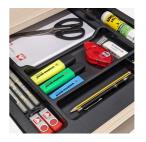

Mobile on 4 lockable double castors.

Partitioning: utensil drawer 1 U, 1 drawer 2 U, 1 drawer 6 U incl. suspension file insert DIN A4.

### BENEFITS/SPECIALS

Board material melamine coated with robust plastic edge

Mobile on 4 lockable double castors

Roll container lockable incl. two keys

utensil drawer for office supplies

Suitable for our OFFICE tables and 1000, 2000 table series