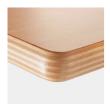

### STANDARD VERSION

Seat made of multiplex, consisting of beech plywood. Surface coated on both sides with 0.8 mm HPL. Edges crown-milled, environmentally friendly lacquered with water-based varnish. Thickness: 20 mm. 4-leg base frame, round tube 30/2 mm, incl. stacking protectors. Frame epoxy coated, with plastic floor protectors.

## **BENEFITS/SPECIALS**

Seat made of beech multiplex, HPL coated

Optionally mobile by means of 2 castors (can be retrofitted at any time)

Stackable up to 5 benches