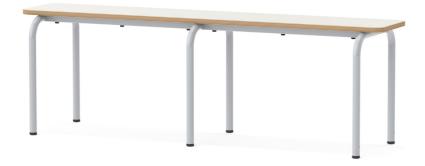

### STANDARD VERSION

Seat made of multiplex, consisting of beech plywood. Surface coated on both sides with 0.8 mm HPL. Edges crown-milled, environmentally friendly lacquered with water-based varnish. Thickness: 20 mm. 4-leg base frame, round tube 30/2 mm, incl. stacking protectors. Frame epoxy coated, with plastic floor protectors.

### SIZES

| SIZE         | 3       | 4       | 5       | 6       |
|--------------|---------|---------|---------|---------|
| CHAIR WIDTH  | 62.99 " | 62.99 " | 62.99 " | 62.99 " |
| CHAIR HEIGHT | 13.78 " | 14.96 " | 16.93 " | 18.11 " |
| SEAT HEIGHT  | 13.78 " | 14.96 " | 16.93 " | 18.11 " |
| CHAIR DEPTH  | 16.54 " | 16.54 " | 16.54 " | 16.54 " |
| STACKABILITY | 5 pcs.  | 5 pcs.  | 5 pcs.  | 5 pcs.  |
| WEIGHT       | 29 lb   | 30 lb   | 31 lb   | 31 lb   |