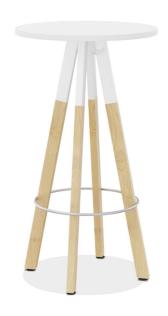

# BAR TABLE ( Ø 60 CM) MODEL 9378

### STANDARD VERSION

Tabletop, 3-layer chipboard (E1), melamine coated, highly abrasion-resistant, with 0.12" plastic edge, thickness: 0.98".

Note: Table height specifications refer to a tabletop thickness of 0.98".

4-leg base, solid oak, natural lacquer finish. Incl. foot ring, brushed stainless steel.

Upper part of the frame made of steel, powder coated, incl. two folder hooks.