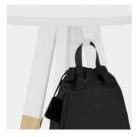

4-leg base, solid oak, natural lacquer finish. Incl. foot ring, brushed stainless steel.

Upper part of the frame made of steel, powder coated, incl. two folder hooks.

## BENEFITS/SPECIALS

Melamine coated table top with robust plastic edge

Optionally with solid oak table top

Incl. two folder hooks

Our range of materials and colors can be found in the A2S material overview.