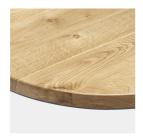

# BAR TABLE ( Ø 60 CM) MODEL 9378





### STANDARD VERSION

Tabletop, 3-layer chipboard (E1), melamine coated, highly abrasion-resistant, with 0.12" plastic edge, thickness: 0.98".

Note: Table height specifications refer to a tabletop thickness of 0.98".

4-leg base, solid oak, natural lacquer finish. Incl. foot ring, brushed stainless steel.

Upper part of the frame made of steel, powder coated, incl. two folder hooks.

### **OPTIONS**

Felt floor protectors

Table top solid oak, 27 mm

### SIZES

| TABLE WIDTH  | 23.82 ' |
|--------------|---------|
| TABLE HEIGHT | 43.31 ' |
| TABLE DEPTH  | 23.82 ' |
| STACKABILITY | -       |
| WEIGHT       | 26 lb   |

## BENEFITS/SPECIALS



Melamine coated table top with robust plastic edge



Optionally with solid oak table top



Incl. two folder hooks

Our range of materials and colors can be found in the A2S material overview.