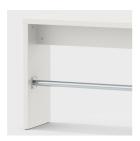

N 4102-B1. With plastic floor protector.

Incl. footrest, stainless steel, chrome-plated.

#### **OPTIONS**

Floor mounting

Seat decors price group 2

Benchrest

Felt floor protectors

#### STANDARD

GS-zertifiziert gem. DIN EN 15372 (Tische), DIN EN 16139 (Bänke)

#### SIZES

| CHAIR WIDTH      | 74.80 " |
|------------------|---------|
| CHAIR HEIGHT     | 30.71 " |
| SEAT HEIGHT      | 18.11 " |
| DISTANCE SEAT TO | 30.71"  |
| FLOOR            |         |
| CHAIR DEPTH      | 14.96 " |
| STACKABILITY     | _       |
| WEIGHT           | 86 lb   |
|                  |         |

Our range of materials and colors can be found in the A2S material overview.





# **SOLID BENCH, HIGH (190X38 CM)**MODEL 3105.194



### BENEFITS/SPECIALS



Surface melamine coated with robust plastic edge



Footrest included for comfortable resting of the feet



Optionally with floor mounting



Optionally with comfortable bench support



Support panel material flameretardant according to DIN 4102 B1