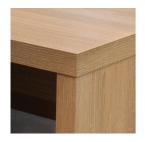

#### STANDARD VERSION

Note: Completely dismountable system.

Seat and side panels, 3-layer chipboard (E1) according to DIN EN 312, melamine coated according to DIN EN 14322, highly abrasion-resistant, with 2 mm plastic edge, thickness: 38 mm. Flame retardant, certified according to DIN 4102-B1. With plastic floor protector.

### BENEFITS/SPECIALS

Surface melamine coated with robust plastic edge

Footrest included for comfortable resting of the feet

Optionally with floor mounting

Optionally with comfortable bench support

Support panel material flameretardant according to DIN 4102 B1