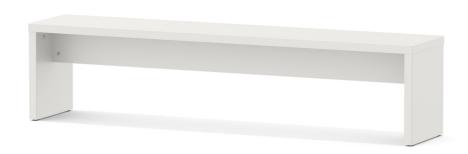

## **SOLID BENCH (190X38 CM)**MODEL 3103.194

#### STANDARD VERSION

Note: Completely dismountable system.

Seat and side panels, 3-layer chipboard (E1) according to DIN EN 312, melamine coated according to DIN EN 14322, highly abrasion-resistant, with 2 mm plastic edge, thickness: 38 mm. Flame retardant, certified according to DIN 4102-B1. With plastic floor protector.

# **SOLID BENCH (190X38 CM)**MODEL 3103.194

### BENEFITS/SPECIALS

Surface melamine coated with robust plastic edge

Footrest included for comfortable resting of the feet

Optionally with floor mounting

Optionally with comfortable bench support

Support panel material flameretardant according to DIN 4102 B1