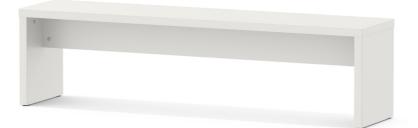

# **SOLID BENCH (170X38 CM)** MODEL 3103.174

## STANDARD VERSION

Note: Completely dismountable system.

Seat and side panels, 3-layer chipboard (E1) according to DIN EN 312, melamine coated according to DIN EN 14322, highly abrasion-resistant, with 2 mm plastic edge, thickness: 38 mm. Flame retardant, certified according to DIN 4102-B1. With plastic floor protector.