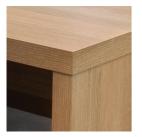

## STANDARD VERSION

Note: Completely dismountable system.

Seat and side panels, 3-layer chipboard (E1) according to DIN EN 312, melamine coated according to DIN EN 14322, highly abrasion-resistant, with 2 mm plastic edge, thickness: 38 mm. Flame retardant, certified according to DIN 4102-B1. With plastic floor protector.

# BENEFITS/SPECIALS

Surface melamine coated with robust plastic edge

Footrest included for comfortable resting of the feet

Optionally with floor mounting

Optionally with comfortable bench support

Support panel material flameretardant according to DIN 4102 B1