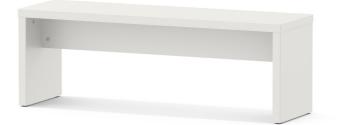

# **SOLID BENCH (130X38 CM)** MODEL 3103.134

## STANDARD VERSION

Note: Completely dismountable system.

Seat and side panels, 3-layer chipboard (E1) according to DIN EN 312, melamine coated according to DIN EN 14322, highly abrasion-resistant, with 2 mm plastic edge, thickness: 38 mm. Flame retardant, certified according to DIN 4102-B1. With plastic floor protector.