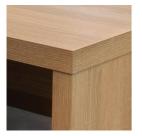

## STANDARD VERSION

Note: Completely dismountable system.

Seat and side panels, 3-layer chipboard (E1) according to DIN EN 312, melamine coated according to DIN EN 14322, highly abrasion-resistant, with 2 mm plastic edge, thickness: 38 mm. Flame retardant, certified according to DIN 4102-B1. With plastic floor protector.

# BENEFITS/SPECIALS

Surface melamine coated with robust plastic edge

Footrest included for comfortable resting of the feet

Optionally with floor mounting

Optionally with comfortable bench support

Support panel material flameretardant according to DIN 4102 B1