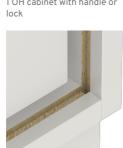

# **BENEFITS/SPECIALS**

Board material melamine

coated with robust plastic edge

1 OH cabinet with handle or

Carcass firmly dowelled and glued ex works

Resistance to warping due to 8 , mm thick back wall

Metal cup hinges with 240° opening angle