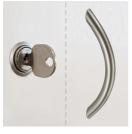

# HINGED DOOR TOP CABINET (D 60 CM) MODEL 4214.810

Handle PG 2

Lock with pin cylinder change core

### STANDARD VERSION

Body, 3-layer particle board (E1), melamine coated, highly abrasion-resistant, with 1 mm plastic edge, thickness 19 mm. Rear panel, 3-layer chipboard (E1), melamine-coated, highly abrasion-resistant, grooved all around, thickness 8 mm. Back panel, 3-layer chipboard (E1), melamine coated, highly abrasion-resistant, grooved all around, thickness 8 mm. Doors, 3-layer particle board (E1), melamine coated, highly abrasion resistant, with 2 mm plastic edge, thickness 19 mm. Arch handle chrome matt