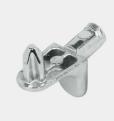

# HINGED DOOR TOP CABINET (D 60 CM) MODEL 4214.810

Handle PG 2

Lock with pin cylinder change core

# **BENEFITS/SPECIALS**

Board material melamine

coated with robust plastic edge

1 OH cabinet with handle or

Carcass firmly dowelled and glued ex works

Resistance to warping due to 8 , mm thick back wall

Metal cup hinges with 240° opening angle