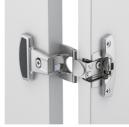

# **BENEFITS/SPECIALS**

Board material melamine

coated with robust plastic edge

1 OH cabinet with handle or

Carcass firmly dowelled and glued ex works

Resistance to warping due to 8 , mm thick back wall

Metal cup hinges with 240° opening angle