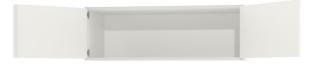

# HINGED DOOR TOP CABINET (D 60 CM) MODEL 4214.810

Handle PG 2

Lock with pin cylinder change core

### STANDARD VERSION

Body, 3-layer particle board (E1), melamine coated, highly abrasion-resistant, with 1 mm plastic edge, thickness 19 mm. Rear panel, 3-layer chipboard (E1), melamine-coated, highly abrasion-resistant, grooved all around, thickness 8 mm. Back panel, 3-layer chipboard (E1), melamine coated, highly abrasion-resistant, grooved all around, thickness 8 mm. Doors, 3-layer particle board (E1), melamine coated, highly abrasion resistant, with 2 mm plastic edge, thickness 19 mm. Arch handle chrome matt

## TECHNICAL SPECIFICATIONS

| FOLDER HEIGHT   | 1       |
|-----------------|---------|
| WIDTH           | 47.24 " |
| TOTAL HEIGHT    | 15.75 " |
| HEIGHT OF TOP   | 15.75 " |
| CABINET         |         |
| HEIGHT OF COMBI | 14.96 " |
| TOP CABINET     |         |
| DEPTH           | 22.05 " |
| NO. OF          | 1       |
| COMPARTMENTS    |         |
| WEIGHT          | 71 lb   |

# **BENEFITS/SPECIALS**

Board material melamine

coated with robust plastic edge

1 OH cabinet with handle or

Carcass firmly dowelled and glued ex works

Resistance to warping due to 8 , mm thick back wall

Metal cup hinges with 240° opening angle