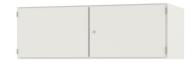

# HINGED DOOR TOP CABINET (D 60 CM) MODEL 4214.810

Handle PG 2

Lock with pin cylinder change core

### STANDARD VERSION

Body, 3-layer particle board (E1), melamine coated, highly abrasion-resistant, with 1 mm plastic edge, thickness 19 mm. Rear panel, 3-layer chipboard (E1), melamine-coated, highly abrasion-resistant, grooved all around, thickness 8 mm. Back panel, 3-layer chipboard (E1), melamine coated, highly abrasion-resistant, grooved all around, thickness 8 mm. Doors, 3-layer particle board (E1), melamine coated, highly abrasion resistant, with 2 mm plastic edge, thickness 19 mm. Arch handle chrome matt

## TECHNICAL SPECIFICATIONS

| FOLDER HEIGHT   | 1       |
|-----------------|---------|
| WIDTH           | 47.24 " |
| TOTAL HEIGHT    | 15.75 " |
| HEIGHT OF TOP   | 15.75 " |
| CABINET         |         |
| HEIGHT OF COMBI | 14.96 " |
| TOP CABINET     |         |
| DEPTH           | 22.05 " |
| NO. OF          | 1       |
| COMPARTMENTS    |         |
| WEIGHT          | 71 lb   |

# **BENEFITS/SPECIALS**

Board material melamine

coated with robust plastic edge

1 OH cabinet with handle or

Carcass firmly dowelled and glued ex works

Resistance to warping due to 8 , mm thick back wall

Metal cup hinges with 240° opening angle