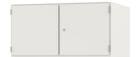

## HINGED DOOR TOP CABINET (D 44 CM) MODEL 4213.610

Handle PG 2

Lock with pin cylinder change core

### STANDARD VERSION

Body, 3-layer particle board (E1), melamine coated, highly abrasion-resistant, with 1 mm plastic edge, thickness 19 mm. Rear panel, 3-layer chipboard (E1), melamine-coated, highly abrasion-resistant, grooved all around, thickness 8 mm. Back panel, 3-layer chipboard (E1), melamine coated, highly abrasion-resistant, grooved all around, thickness 8 mm. Doors, 3-layer particle board (E1), melamine coated, highly abrasion resistant, with 2 mm plastic edge, thickness 19 mm. Arch handle chrome matt

# HINGED DOOR TOP CABINET (D 44 CM) MODEL 4213.610