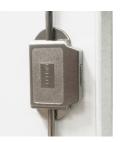

## HINGED DOOR TOP CABINET (D 44 CM) MODEL 4213.610

Handle PG 2

Lock with pin cylinder change core

Pull-out proof shelf supports

High quality locking bar

A2S-Furnishing Systems Ltd. ASS-Einrichtungssysteme GmbH info@a2s.com WWW.A2S.COM