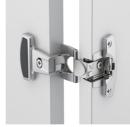

### **BENEFITS/SPECIALS**

Board material melamine

coated with robust plastic edge

Carcass firmly dowelled and glued ex works

Resistance to warping due to 8 , mm thick back wall

Metal cup hinges with 240° opening angle