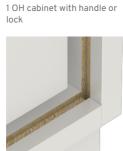

## HINGED DOOR TOP CABINET (D 44 CM) MODEL 4213.610

Handle PG 2

Lock with pin cylinder change core

**Note:** 1 folder height (OH)  $\triangleq$  38.4 cm