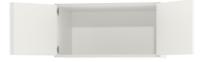

## HINGED DOOR TOP CABINET (D 44 CM) MODEL 4213.610

Handle PG 2

Lock with pin cylinder change core

### STANDARD VERSION

Body, 3-layer particle board (E1), melamine coated, highly abrasion-resistant, with 1 mm plastic edge, thickness 19 mm. Rear panel, 3-layer chipboard (E1), melamine-coated, highly abrasion-resistant, grooved all around, thickness 8 mm. Back panel, 3-layer chipboard (E1), melamine coated, highly abrasion-resistant, grooved all around, thickness 8 mm. Doors, 3-layer particle board (E1), melamine coated, highly abrasion resistant, with 2 mm plastic edge, thickness 19 mm. Arch handle chrome matt

# HINGED DOOR TOP CABINET (D 44 CM) MODEL 4213.610