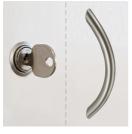

## HINGED DOOR TOP CABINET (D 44 CM) MODEL 4213.610

Handle PG 2

Lock with pin cylinder change core

### STANDARD VERSION

Body, 3-layer particle board (E1), melamine coated, highly abrasion-resistant, with 1 mm plastic edge, thickness 19 mm. Rear panel, 3-layer chipboard (E1), melamine-coated, highly abrasion-resistant, grooved all around, thickness 8 mm. Back panel, 3-layer chipboard (E1), melamine coated, highly abrasion-resistant, grooved all around, thickness 8 mm. Doors, 3-layer particle board (E1), melamine coated, highly abrasion resistant, with 2 mm plastic edge, thickness 19 mm. Arch handle chrome matt