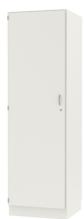

## STANDARD VERSION

Body, 3-layer particle board (E1), melamine coated, highly abrasion-resistant, with 1 mm plastic edge, thickness 19 mm. Rear panel, 3-layer chipboard (E1), melamine-coated, highly abrasion-resistant, grooved all around, thickness 8 mm. Back panel, 3-layer chipboard (E1), melamine coated, highly abrasion-resistant, grooved all around, thickness 8 mm. Doors, 3-layer particle board (E1), melamine coated, highly abrasion resistant, grooved all around, thickness 8 mm. Arch handle chrome matt **Note:** 1 folder height (OH)  $\triangleq$  38.4 cm Cabinet including base.

# **BENEFITS/SPECIALS**

Board material melamine coated with robust plastic edge 1 OH cabinet with handle or lock

Optionally with robust steel base

Carcass firmly dowelled and glued ex works

Resistance to warping due to 8 mm thick back wall