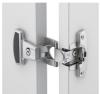

## STANDARD VERSION

Body, 3-layer particle board (E1), melamine coated, highly abrasion-resistant, with 1 mm plastic edge, thickness 19 mm. Rear panel, 3-layer chipboard (E1), melamine-coated, highly abrasion-resistant, grooved all around, thickness 8 mm. Back panel, 3-layer chipboard (E1), melamine coated, highly abrasion-resistant, grooved all around, thickness 8 mm. Doors, 3-layer particle board (E1), melamine coated, highly abrasion resistant, grooved all around, thickness 8 mm. Arch handle chrome matt **Note:** 1 folder height (OH)  $\triangleq$  38.4 cm Cabinet including base.

# **BENEFITS/SPECIALS**

Board material melamine coated with robust plastic edge 1 OH cabinet with handle or lock

Optionally with robust steel base

Carcass firmly dowelled and glued ex works

Resistance to warping due to 8 mm thick back wall