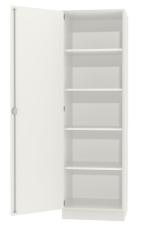

## STANDARD VERSION

Body, 3-layer particle board (E1), melamine coated, highly abrasion-resistant, with 1 mm plastic edge, thickness 19 mm. Rear panel, 3-layer chipboard (E1), melamine-coated, highly abrasion-resistant, grooved all around, thickness 8 mm. Back panel, 3-layer chipboard (E1), melamine coated, highly abrasion-resistant, grooved all around, thickness 8 mm. Doors, 3-layer particle board (E1), melamine coated, highly abrasion resistant, grooved all around, thickness 8 mm. Arch handle chrome matt **Note:** 1 folder height (OH)  $\triangleq$  38.4 cm Cabinet including base.

#### **TECHNICAL SPECIFICATIONS**

| FOLDER HEIGHT<br>WIDTH<br>TOTAL HEIGHT | 5<br>24.02 "<br>80.31 " |
|----------------------------------------|-------------------------|
| DEPTH                                  | 23.62 "                 |
| NO. OF                                 | 5                       |
| COMPARTMENTS                           |                         |
| NO. OF                                 | 4                       |
| ADJUSTABLE                             |                         |
| SHELVES                                |                         |
| WEIGHT                                 | 190 lb                  |
|                                        |                         |