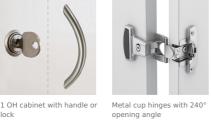

# **BENEFITS/SPECIALS**

Board material melamine coated with robust plastic edge 1 OH cabinet with handle or lock

Optionally with robust steel base

Carcass firmly dowelled and glued ex works

Resistance to warping due to 8 mm thick back wall