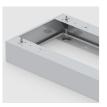

### OPTIONS

- Decoration group 2Front decors price group 2
- Front HPL glued
- Shelf (additional)Handle PG 2
- Base adjustment
- Steel base (chrome silver 9006)

# **BENEFITS/SPECIALS**

Board material melamine coated with robust plastic edge 1 OH cabinet with handle or lock

Optionally with robust steel base

Carcass firmly dowelled and glued ex works

Resistance to warping due to 8 mm thick back wall