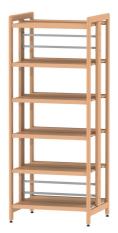

## STANDARD VERSION

Freestanding wood shelving unit, grid size 31.50". Solid beech frame, half-round shelves: 2.36"/1.18", natural varnished beech. 13.39" deep shelves with grooved guide rails for sliding bookends.

# TECHNICAL SPECIFICATIONS

| FOLDER HEIGHT | 5       |
|---------------|---------|
| FOLDER HEIGHT | 5       |
| WIDTH         | 32.68 " |
| TOTAL HEIGHT  | 80.31 " |
| DEPTH         | 28.35 " |
| NO. OF        | 12      |
| ADJUSTABLE    |         |
| SHELVES       |         |
| WEIGHT        | 115 lb  |

#### **BENEFITS/SPECIALS**

Robust floors

Optional bookends

Optional labeling strips

Simple adjustment of the shelves through a row of holes

Solid beech wood from sustainable forestry with water-based varnish