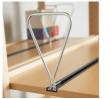

#### OPTIONS

End bracket (6220010)Labeling strip (0653)

- Label holder (0652) Shelf w. guide groove (0638)
- Sliding bookend (0992)
- Magazine shelf (0644)