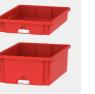

## STANDARD VERSION

Body, 3-layer particle board (E1), melamine coated, highly abrasion-resistant, with 1 mm plastic edge, thickness 19 mm. Rear panel, 3-layer chipboard (E1), melamine-coated, highly abrasion-resistant, grooved all around, thickness 8 mm. Back panel, 3-layer chipboard (E1), melamine coated, highly abrasion-resistant, grooved all around, thickness 8 mm. Base unit for multifunctional sliding shelving system, suitable for shelf units with Tidy Boxes 4740.070/4741.104 The color assortment for the Tidy Boxes can be selected as desired. Please specify when ordering. Cabinet including base. With 9 large Tidy Boxes.

## **BENEFITS/SPECIALS**

base

Board material melamine coated with robust plastic edge

Tidy boxes for storing gloves, hats etc.

Optionally with robust steel

Resistance to warping due to 8 mm thick back wall