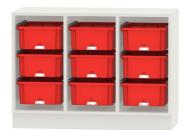

## STANDARD VERSION

Body, 3-layer particle board (E1), melamine coated, highly abrasion-resistant, with 1 mm plastic edge, thickness 19 mm. Rear panel, 3-layer chipboard (E1), melamine-coated, highly abrasion-resistant, grooved all around, thickness 8 mm. Back panel, 3-layer chipboard (E1), melamine coated, highly abrasion-resistant, grooved all around, thickness 8 mm. Base unit for multifunctional sliding shelving system, suitable for shelf units with Tidy Boxes 4740.070/4741.104 The color assortment for the Tidy Boxes can be selected as desired. Please specify when ordering. Cabinet including base. With 9 large Tidy Boxes.

## **BENEFITS/SPECIALS**

base

Board material melamine coated with robust plastic edge

Tidy boxes for storing gloves, hats etc.

Optionally with robust steel

Resistance to warping due to 8 mm thick back wall