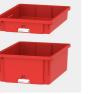

## STANDARD VERSION

Body, 3-layer particle board (E1), melamine coated, highly abrasion-resistant, with 1 mm plastic edge, thickness 19 mm. Rear panel, 3-layer chipboard (E1), melamine-coated, highly abrasion-resistant, grooved all around, thickness 8 mm. Back panel, 3-layer chipboard (E1), melamine coated, highly abrasion-resistant, grooved all around, thickness 8 mm. Base unit for multifunctional sliding shelving system, suitable for shelf units with Tidy Boxes 4740.070/4741.104 The color assortment for the Tidy Boxes can be selected as desired. Please specify when ordering. Cabinet including base. With 18 small Tidy Boxes.

## **BENEFITS/SPECIALS**

Board material melamine coated with robust plastic edge

Tidy boxes for storing gloves, hats etc.

Optionally with robust steel base

Resistance to warping due to 8 mm thick back wall