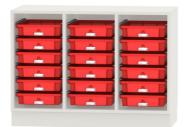

## STANDARD VERSION

Body, 3-layer particle board (E1), melamine coated, highly abrasion-resistant, with 1 mm plastic edge, thickness 19 mm. Rear panel, 3-layer chipboard (E1), melamine-coated, highly abrasion-resistant, grooved all around, thickness 8 mm. Back panel, 3-layer chipboard (E1), melamine coated, highly abrasion-resistant, grooved all around, thickness 8 mm. Base unit for multifunctional sliding shelving system, suitable for shelf units with Tidy Boxes 4740.070/4741.104 The color assortment for the Tidy Boxes can be selected as desired. Please specify when ordering. Cabinet including base. With 18 small Tidy Boxes.

## **BENEFITS/SPECIALS**

Board material melamine coated with robust plastic edge

Tidy boxes for storing gloves, hats etc.

Optionally with robust steel base

Resistance to warping due to 8 mm thick back wall