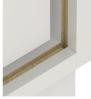

## STANDARD VERSION

Body, 3-layer particle board (E1), melamine coated, highly abrasion-resistant, with 1 mm plastic edge, thickness 19 mm. Rear panel, 3-layer chipboard (E1), melamine-coated, highly abrasion-resistant, grooved all around, thickness 8 mm. Back panel, 3-layer chipboard (E1), melamine coated, highly abrasion-resistant, grooved all around, thickness 8 mm. Base unit for multifunctional sliding shelving system, suitable for shelf units with Tidy Boxes 4740.070/4741.104 The color assortment for the Tidy Boxes can be selected as desired. Please specify when ordering. Cabinet including base. With 18 small Tidy Boxes.

## **BENEFITS/SPECIALS**

Board material melamine coated with robust plastic edge

Tidy boxes for storing gloves, hats etc.

Optionally with robust steel base

Resistance to warping due to 8 mm thick back wall