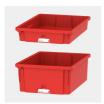

#### STANDARD VERSION

Body, 3-layer particle board (E1), melamine coated, highly abrasion-resistant, with 1 mm plastic edge, thickness 19 mm. Rear panel, 3-layer chipboard (E1), melamine-coated, highly abrasion-resistant, grooved all around, thickness 8 mm. Back panel, 3-layer chipboard (E1), melamine coated, highly abrasion-resistant, grooved all around, thickness 8 mm. Base unit for multifunctional sliding shelving system, suitable for shelf units with Tidy Boxes 4740.070/4741.104 The color assortment for the Tidy Boxes can be selected as desired. Please specify when ordering. Cabinet including base.

With 12 small Tidy Boxes.

# **BENEFITS/SPECIALS**

Board material melamine coated with robust plastic edge

Tidy boxes for storing gloves, hats etc.

Optionally with robust steel

Resistance to warping due to 8 mm thick back wall

Carcass firmly dowelled and glued ex works