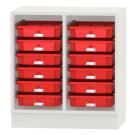

#### STANDARD VERSION

Body, 3-layer particle board (E1), melamine coated, highly abrasion-resistant, with 1 mm plastic edge, thickness 19 mm. Rear panel, 3-layer chipboard (E1), melamine-coated, highly abrasion-resistant, grooved all around, thickness 8 mm. Back panel, 3-layer chipboard (E1), melamine coated, highly abrasion-resistant, grooved all around, thickness 8 mm. Base unit for multifunctional sliding shelving system, suitable for shelf units with Tidy Boxes 4740.070/4741.104 The color assortment for the Tidy Boxes can be selected as desired. Please specify when ordering. Cabinet including base.

With 12 small Tidy Boxes.

# **BENEFITS/SPECIALS**

Board material melamine coated with robust plastic edge

Tidy boxes for storing gloves, hats etc.

Optionally with robust steel

Resistance to warping due to 8 mm thick back wall

Carcass firmly dowelled and glued ex works