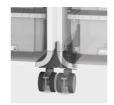

## STANDARD VERSION

Material made of 3-layer chipboard (E1), melamine coated, with 0.08" plastic edge, material thickness 0.75". Back panel thickness 0.31". Rounded aluminum profile corners.

Includes invisible connection system by means of magnets.

# **BENEFITS/SPECIALS**

Board material melamine coated with robust plastic edge

Rounded aluminum profile

Mobile on 4 castors, 2 of which are lockable

Magnetic linking system

Optionally with magnetic

Tidy boxes for storing gloves, hats etc.