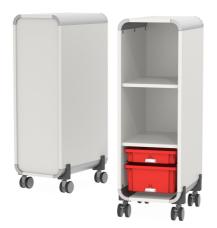

## STANDARD VERSION

Material made of 3-layer chipboard (E1), melamine coated, with 0.08" plastic edge, material thickness 0.75". Back panel thickness 0.31". Rounded aluminum profile corners.

Includes invisible connection system by means of magnets.

2 shelves, lower compartment with 1 small and 1 large Tidy Box. Upper and middle compartment at folder height. The color assortment for the Tidy Boxes can be selected as desired. Please specify when ordering.

# TECHNICAL SPECIFICATIONS

WIDTH 14.96 " TOTAL HEIGHT 44.09 " **DEPTH** 21.65 " NO. OF FIXED **SHELVES** 110 lb WEIGHT

# **BENEFITS/SPECIALS**

Board material melamine coated with robust plastic edge

Rounded aluminum profile

Mobile on 4 castors, 2 of which are lockable

Magnetic linking system

Optionally with magnetic

Tidy boxes for storing gloves, hats etc.