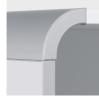

## STANDARD VERSION

Material made of 3-layer chipboard (E1), melamine coated, with 0.08" plastic edge, material thickness 0.75". Back panel thickness 0.31". Rounded aluminum profile corners.

Includes invisible connection system by means of magnets.

# **BENEFITS/SPECIALS**

Board material melamine coated with robust plastic edge

Rounded aluminum profile

Mobile on 4 castors, 2 of which are lockable

Magnetic linking system

Optionally with magnetic

Tidy boxes for storing gloves, hats etc.