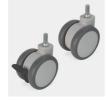

# **BENEFITS/SPECIALS**

Board material melamine coated with robust plastic edge

Rounded aluminum profile

Mobile on 4 castors, 2 of which are lockable

Magnetic linking system

Optionally with magnetic

Tidy boxes for storing gloves, hats etc.