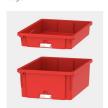

2 shelves, lower compartment with 1 small and 1 large Tidy Box. Upper and middle compartment at folder height. The color assortment for the Tidy Boxes can be selected as desired. Please specify when ordering.

# **BENEFITS/SPECIALS**

Board material melamine coated with robust plastic edge

Rounded aluminum profile

Mobile on 4 castors, 2 of which are lockable

Magnetic linking system

Optionally with magnetic

Tidy boxes for storing gloves, hats etc.