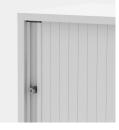

#### STANDARD VERSION

Body, 3-layer particle board (E1), melamine coated, highly abrasion-resistant, with 1 mm plastic edge, thickness 19 mm. Rear panel, 3-layer chipboard (E1), melamine-coated, highly abrasion-resistant, grooved all around, thickness 8 mm. Back panel, 3-layer chipboard (E1), melamine coated, highly abrasion-resistant, grooved all around, thickness 8 mm. Material body made of 3-layer chipboard (E1), melamine coated, material thickness 0.75". Body with 0.04" plastic edge. Plastic roller shutters with profile width 1.04", with aluminum handle strip with catch, lockable. Grooved guide rail in black. **Note:** 1 folder height (OH) ≜ 38.4 cm Cabinet including base.

### **BENEFITS/SPECIALS**

Board material melamine

coated with robust plastic edge

Roller sliding doors lockable

Pull-out proof shelf supports

Optionally with robust steel base

Pupil compartment shelves optionally mobile with castors.

Handle with recessed grip

Stable guide rails

Carcass firmly dowelled and glued ex works

Resistance to warping due to 8 , mm thick back wall

A2S-Furnishing Systems Ltd. ASS-Einrichtungssysteme GmbH info@a2s.com WWW.A2S.COM