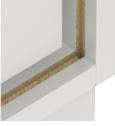

Handle with recessed grip

Stable guide rails

Carcass firmly dowelled and glued ex works

Resistance to warping due to 8 , mm thick back wall

A2S-Furnishing Systems Ltd. ASS-Einrichtungssysteme GmbH info@a2s.com WWW.A2S.COM