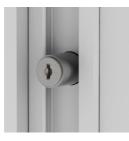

#### STANDARD VERSION

Body, 3-layer particle board (E1), melamine coated, highly abrasion-resistant, with 1 mm plastic edge, thickness 19 mm. Rear panel, 3-layer chipboard (E1), melamine-coated, highly abrasion-resistant, grooved all around, thickness 8 mm. Back panel, 3-layer chipboard (E1), melamine coated, highly abrasion-resistant, grooved all around, thickness 8 mm. Material body made of 3-layer chipboard (E1), melamine coated, material thickness 0.75". Body with 0.04" plastic edge. Plastic roller shutters with profile width 1.04", with aluminum handle strip with catch, lockable. Grooved guide rail in black. **Note:** 1 folder height (OH) ≜ 38.4 cm Cabinet including base.

### **BENEFITS/SPECIALS**

Board material melamine

coated with robust plastic edge

Roller sliding doors lockable

Pull-out proof shelf supports

Optionally with robust steel base

Pupil compartment shelves optionally mobile with castors.

Handle with recessed grip

Stable guide rails

Carcass firmly dowelled and glued ex works

Resistance to warping due to 8 , mm thick back wall

A2S-Furnishing Systems Ltd. ASS-Einrichtungssysteme GmbH info@a2s.com WWW.A2S.COM