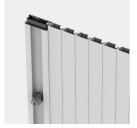

#### STANDARD VERSION

Body, 3-layer particle board (E1), melamine coated, highly abrasion-resistant, with 1 mm plastic edge, thickness 19 mm. Rear panel, 3-layer chipboard (E1), melamine-coated, highly abrasion-resistant, grooved all around, thickness 8 mm. Back panel, 3-layer chipboard (E1), melamine coated, highly abrasion-resistant, grooved all around, thickness 8 mm. Material body made of 3-layer chipboard (E1), melamine coated, material thickness 0.75". Body with 0.04" plastic edge. Plastic roller shutters with profile width 1.04", with aluminum handle strip with catch, lockable. Grooved guide rail in black. **Note:** 1 folder height (OH) ≜ 38.4 cm Cabinet including base.

### **BENEFITS/SPECIALS**

Board material melamine

coated with robust plastic edge

Roller sliding doors lockable

Pull-out proof shelf supports

Optionally with robust steel base

Pupil compartment shelves optionally mobile with castors.

Handle with recessed grip

Stable guide rails

Carcass firmly dowelled and glued ex works

Resistance to warping due to 8 , mm thick back wall

A2S-Furnishing Systems Ltd. ASS-Einrichtungssysteme GmbH info@a2s.com WWW.A2S.COM