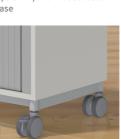

#### OPTIONS

- Decoration group 2
- Castors for cabinet base
- Shelf (additional)Base adjustment

Steel base (chrome silver 9006)

### **BENEFITS/SPECIALS**

Board material melamine

coated with robust plastic edge

Roller sliding doors lockable

Pull-out proof shelf supports

Optionally with robust steel base

Pupil compartment shelves optionally mobile with castors.