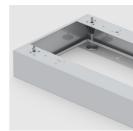

#### OPTIONS

- Decoration group 2
- Castors for cabinet base
- Shelf (additional)Base adjustment

Steel base (chrome silver 9006)

### **BENEFITS/SPECIALS**

Board material melamine

coated with robust plastic edge

Roller sliding doors lockable

Pull-out proof shelf supports

Optionally with robust steel base

Pupil compartment shelves optionally mobile with castors.