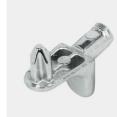

Handle with recessed grip

Stable guide rails

Carcass firmly dowelled and glued ex works

Resistance to warping due to 8 , mm thick back wall

A2S-Furnishing Systems Ltd. ASS-Einrichtungssysteme GmbH info@a2s.com WWW.A2S.COM