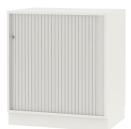

# ROLLER SHUTTER CABINET (D 22.83") MODEL 4532.620

#### STANDARD VERSION

Body, 3-layer particle board (E1), melamine coated, highly abrasion-resistant, with 1 mm plastic edge, thickness 19 mm. Rear panel, 3-layer chipboard (E1), melamine-coated, highly abrasion-resistant, grooved all around, thickness 8 mm. Back panel, 3-layer chipboard (E1), melamine coated, highly abrasion-resistant, grooved all around, thickness 8 mm. Material body made of 3-layer chipboard (E1), melamine coated, material thickness 0.75". Body with 0.04" plastic edge. Plastic roller shutters with profile width 1.04", with aluminum handle strip with catch, lockable. Grooved guide rail in black. **Note:** 1 folder height (OH) ≜ 38.4 cm Cabinet including base.

## TECHNICAL SPECIFICATIONS

| FOLDER HEIGHT     | 2       |
|-------------------|---------|
| WIDTH             | 31.50 " |
| TOTAL HEIGHT      | 35.04 " |
| DEPTH             | 22.83 " |
| NO. OF ADJUSTABLE | 1       |
| SHELVES           |         |
| WEIGHT            | 119 lb  |