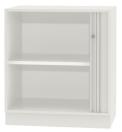

# ROLLER SHUTTER CABINET (D 22.83") MODEL 4532.620

#### STANDARD VERSION

Body, 3-layer particle board (E1), melamine coated, highly abrasion-resistant, with 1 mm plastic edge, thickness 19 mm. Rear panel, 3-layer chipboard (E1), melamine-coated, highly abrasion-resistant, grooved all around, thickness 8 mm. Back panel, 3-layer chipboard (E1), melamine coated, highly abrasion-resistant, grooved all around, thickness 8 mm. Material body made of 3-layer chipboard (E1), melamine coated, material thickness 0.75". Body with 0.04" plastic edge. Plastic roller shutters with profile width 1.04", with aluminum handle strip with catch, lockable. Grooved guide rail in black. **Note:** 1 folder height (OH) ≜ 38.4 cm Cabinet including base.

## TECHNICAL SPECIFICATIONS

| FOLDER HEIGHT     | 2       |
|-------------------|---------|
| WIDTH             | 31.50 " |
| TOTAL HEIGHT      | 35.04 " |
| DEPTH             | 22.83 " |
| NO. OF ADJUSTABLE | 1       |
| SHELVES           |         |
| WEIGHT            | 119 lb  |