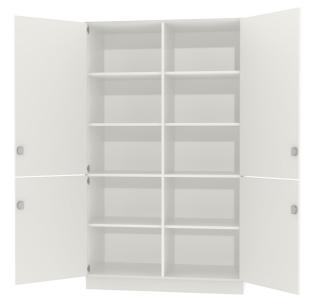

# COMBINATION CABINET, 4-DOOR (D 23.62") MODEL 4354.850

Cabinet including base.

Note: 1 folder height (OH)  $\triangleq$  38.4 cm

4-door, individually lockable on both sides, with center panel.

# TECHNICAL SPECIFICATIONS

| FOLDER HEIGHT     | 5       |
|-------------------|---------|
| WIDTH             | 47.24 " |
| TOTAL HEIGHT      | 80.31 " |
| DEPTH             | 23.62 " |
| NO. OF ADJUSTABLE | 6       |
| SHELVES           |         |
| NO. OF FIXED      | 2       |
| SHELVES           |         |
| WEIGHT            | 344 lb  |