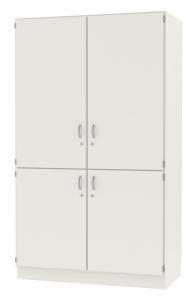

# COMBINATION CABINET, 4-DOOR (D 23.62") MODEL 4354.850

Cabinet including base.

Note: 1 folder height (OH)  $\triangleq$  38.4 cm

4-door, individually lockable on both sides, with center panel.

Optionally with robust steel base

Resistance to warping due to 8 , mm thick back wall

Carcass firmly dowelled and , glued ex works

A2S-Furnishing Systems Ltd. ASS-Einrichtungssysteme GmbH info@a2s.com WWW.A2S.COM