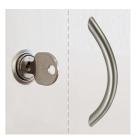

### **BENEFITS/SPECIALS**

Board material melamine

coated with robust plastic edge

High quality locking bar

Pull-out proof shelf supports

Metal cup hinges with 240° opening angle

1 OH cabinet with handle or lock