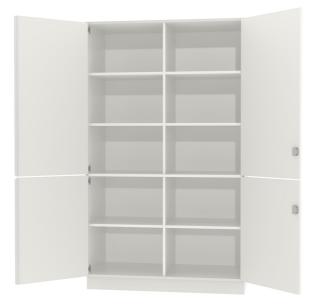

# COMBINATION CABINET, 4-DOOR (D 23.62") MODEL 4378.850

Cabinet including base.

Note: 1 folder height (OH)  $\triangleq$  38.4 cm

4-door, lockable on one side, with recessed center panel.

## TECHNICAL SPECIFICATIONS

| FOLDER HEIGHT     | 5       |
|-------------------|---------|
| WIDTH             | 47.24 " |
| TOTAL HEIGHT      | 80.31 " |
| DEPTH             | 23.62 " |
| NO. OF ADJUSTABLE | 6       |
| SHELVES           |         |
| NO. OF FIXED      | 2       |
| SHELVES           |         |
| WEIGHT            | 243 lb  |