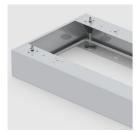

#### OPTIONS

- Decoration group 2
- Front decors price group 2
- Front HPL glued

- Shelf (additional)
- Handle PG 2
- Base adjustment

Steel base (chrome silver 9006)

Optionally with robust steel base

Resistance to warping due to 8 , mm thick back wall

Carcass firmly dowelled and , glued ex works

A2S-Furnishing Systems Ltd. ASS-Einrichtungssysteme GmbH info@a2s.com WWW.A2S.COM