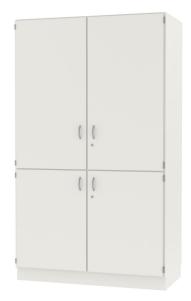

# COMBINATION CABINET, 4-DOOR (D 23.62") MODEL 4378.850

Cabinet including base.

Note: 1 folder height (OH)  $\triangleq$  38.4 cm

4-door, lockable on one side, with recessed center panel.

## TECHNICAL SPECIFICATIONS

| FOLDER HEIGHT     | 5       |
|-------------------|---------|
| WIDTH             | 47.24 " |
| TOTAL HEIGHT      | 80.31 " |
| DEPTH             | 23.62 " |
| NO. OF ADJUSTABLE | 6       |
| SHELVES           |         |
| NO. OF FIXED      | 2       |
| SHELVES           |         |
| WEIGHT            | 243 lb  |