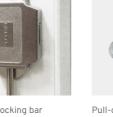

#### **BENEFITS/SPECIALS**

Board material melamine

coated with robust plastic edge

High quality locking bar

Pull-out proof shelf supports

Metal cup hinges with 240° opening angle

1 OH cabinet with handle or lock