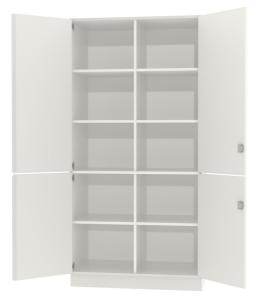

## COMBINATION CABINET, 4-DOOR (D 23.62") MODEL 4378.950

**Note:** 1 folder height (OH)  $\triangleq$  38.4 cm

4-door, lockable on one side, with recessed center panel.

### TECHNICAL SPECIFICATIONS

| FOLDER HEIGHT     | 5       |
|-------------------|---------|
| WIDTH             | 39.37 " |
| TOTAL HEIGHT      | 80.31 " |
| DEPTH             | 23.62 " |
| NO. OF ADJUSTABLE | 6       |
| SHELVES           |         |
| NO. OF FIXED      | 2       |
| SHELVES           |         |
| WEIGHT            | 231 lb  |

#### **BENEFITS/SPECIALS**

Board material melamine

coated with robust plastic edge

High quality locking bar

Pull-out proof shelf supports

Metal cup hinges with 240° opening angle

1 OH cabinet with handle or lock