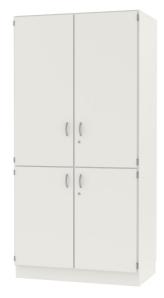

## COMBINATION CABINET, 4-DOOR (D 23.62") MODEL 4378.950

**Note:** 1 folder height (OH)  $\triangleq$  38.4 cm

4-door, lockable on one side, with recessed center panel.

### TECHNICAL SPECIFICATIONS

| FOLDER HEIGHT     | 5       |
|-------------------|---------|
| WIDTH             | 39.37 " |
| TOTAL HEIGHT      | 80.31 " |
| DEPTH             | 23.62 " |
| NO. OF ADJUSTABLE | 6       |
| SHELVES           |         |
| NO. OF FIXED      | 2       |
| SHELVES           |         |
| WEIGHT            | 231 lb  |

Optionally with robust steel base

Resistance to warping due to 8 , mm thick back wall

Carcass firmly dowelled and , glued ex works

A2S-Furnishing Systems Ltd. ASS-Einrichtungssysteme GmbH info@a2s.com WWW.A2S.COM