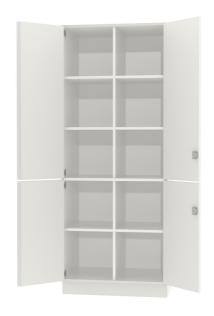

Cabinet including base.

**Note:** 1 folder height (OH)  $\triangleq$  38.4 cm

4-door, lockable on one side, with recessed center panel.

#### TECHNICAL SPECIFICATIONS

| FOLDER HEIGHT     | 5       |
|-------------------|---------|
| WIDTH             | 31.50 " |
| TOTAL HEIGHT      | 80.31"  |
| DEPTH             | 23.62 " |
| NO. OF ADJUSTABLE | 6       |
| SHELVES           |         |
| NO. OF FIXED      | 2       |
| SHELVES           |         |
| WEIGHT            | 209 lb  |

### BENEFITS/SPECIALS

Board material melamine coated with robust plastic edge

High quality locking bar

Pull-out proof shelf supports

Metal cup hinges with 240° opening angle

1 OH cabinet with handle or lock