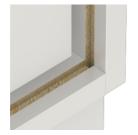

#### STANDARD VERSION

Body, 3-layer particle board (E1), melamine coated, highly abrasion-resistant, with 1 mm plastic edge, thickness 19 mm.

Rear panel, 3-layer chipboard (E1), melamine-coated, highly abrasion-resistant, grooved all around, thickness 8 mm.

Back panel, 3-layer chipboard (E1), melamine coated, highly abrasion-resistant, grooved all around, thickness 8 mm.

Material body, base and doors made of 3-layer chipboard (E1), melamine coated, material thickness 0.75". Body and shelves with 0.04" plastic edge, doors with 0.08" plastic edge.