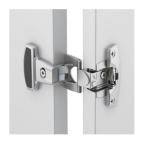

### BENEFITS/SPECIALS

Board material melamine coated with robust plastic edge

High quality locking bar

Pull-out proof shelf supports

Metal cup hinges with 240° opening angle

1 OH cabinet with handle or lock

Optionally with robust steel base

Resistance to warping due to 8 mm thick back wall

Carcass firmly dowelled and glued ex works