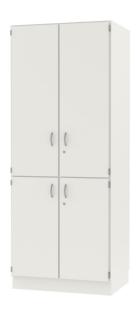

## COMBINATION CABINET, 4-DOOR (D 23.62") MODEL 4378.650

Cabinet including base.

**Note:** 1 folder height (OH)  $\triangleq$  38.4 cm

4-door, lockable on one side, with recessed center panel.

### BENEFITS/SPECIALS

Board material melamine coated with robust plastic edge

High quality locking bar

Pull-out proof shelf supports

Metal cup hinges with 240° opening angle

1 OH cabinet with handle or lock