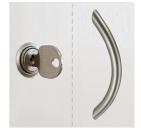

Cabinet including base.

**Note:** 1 folder height (OH)  $\triangleq$  38.4 cm

4-door, lockable on one side, with recessed center panel.

### BENEFITS/SPECIALS

Board material melamine coated with robust plastic edge

High quality locking bar

Pull-out proof shelf supports

Metal cup hinges with 240° opening angle

1 OH cabinet with handle or lock