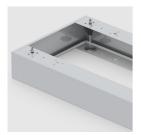

#### **OPTIONS**

- Decoration group 2
- Front decors price group 2
- Front HPL glued

- Shelf (additional)
- Handle PG 2
- Base adjustment

Steel base (chrome silver 9006)

Optionally with robust steel base

Resistance to warping due to 8 mm thick back wall

Carcass firmly dowelled and glued ex works