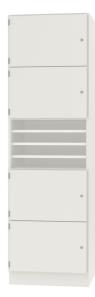

## TEACHER LOCKER, WITH MAIL COMPARTMENTS (D 23.62") MODEL 4280.450

Teacher compartments individually lockable. Note: 1 folder height (OH) ≜ 38.4 cm

## TECHNICAL SPECIFICATIONS

| WIDTH 24.02 "   TOTAL HEIGHT 80.31 "   DEPTH 23.62 "   INSIDE MEASURE 3.15x20.47x21.26 "   COMPARTMENTS 3.15x20.47x21.26 " |
|----------------------------------------------------------------------------------------------------------------------------|
| DEPTH 23.62 "   INSIDE MEASURE 3.15x20.47x21.26 "                                                                          |
| INSIDE MEASURE 3.15x20.47x21.26 "                                                                                          |
|                                                                                                                            |
| COMPARTMENTS                                                                                                               |
|                                                                                                                            |
| NO. OF 4                                                                                                                   |
| COMPARTMENTS                                                                                                               |
| WEIGHT 214 lb                                                                                                              |