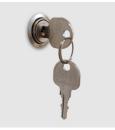

Shelf (additional)

- Handle PG 2
- Lock with pin cylinder change core
- Base adjustment
- Steel base (chrome silver 9006)
- Doors different colors

Our range of materials and colors can be found in the A2S material overview.