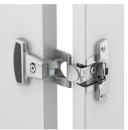

### **BENEFITS/SPECIALS**

Metal cup hinges with 240° O opening angle b

Optionally with robust steel base

Cupboard with central locking

Carcass firmly dowelled and glued ex works

Board material melamine

coated with robust plastic edge