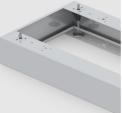

### **BENEFITS/SPECIALS**

Metal cup hinges with 240° O opening angle b

Optionally with robust steel base

Cupboard with central locking

Carcass firmly dowelled and glued ex works

Board material melamine

coated with robust plastic edge

## STANDARD VERSION

Body, 3-layer particle board (E1), melamine coated, highly abrasion-resistant, with 1 mm plastic edge, thickness 19 mm. Rear panel, 3-layer chipboard (E1), melamine-coated, highly abrasion-resistant, grooved all around, thickness 8 mm. Back panel, 3-layer chipboard (E1), melamine coated, highly abrasion-resistant, grooved all around, thickness 8 mm. Cabinet including base.