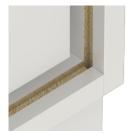

#### STANDARD VERSION

Body, 3-layer particle board (E1), melamine coated, highly abrasion-resistant, with 1 mm plastic edge, thickness 19 mm. Rear panel, 3-layer chipboard (E1), melamine-coated, highly abrasion-resistant, grooved all around, thickness 8 mm. Back panel, 3-layer chipboard (E1), melamine coated, highly abrasion-resistant, grooved all around, thickness 8 mm. Cabinet including base.

Resistance to warping due to 8 mm thick back wall