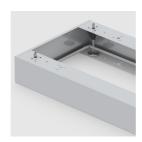

#### **OPTIONS**

- Decoration group 2
- Front decors price group 2
- Front HPL glued

- Shelf (additional)
- Handle PG 2
- Lock with pin cylinder change core
- Base adjustment
- Steel base (chrome silver 9006)
- Doors different colors

## BENEFITS/SPECIALS

Board material melamine coated with robust plastic edge

Metal cup hinges with 240° opening angle

Optionally with robust steel base

Cupboard with central locking

Carcass firmly dowelled and glued ex works