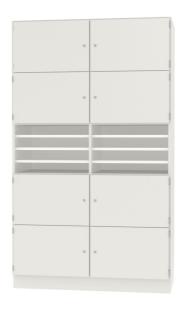

# TEACHER LOCKER, WITH MAIL COMPARTMENTS (D 17.32")

MODEL 4281.850

Teacher compartments individually lockable.

Note: 1 folder height (OH)  $\triangleq$  38.4 cm

### TECHNICAL SPECIFICATIONS

| FOLDER HEIGHT  | 5                  |
|----------------|--------------------|
| WIDTH          | 47.24 "            |
| TOTAL HEIGHT   | 80.31 "            |
| DEPTH          | 17.32 "            |
| INSIDE MEASURE | 3.15x22.44x14.96 " |
| COMPARTMENTS   |                    |
| NO. OF         | 8                  |
| COMPARTMENTS   |                    |
| WEIGHT         | 265 lb             |
|                |                    |