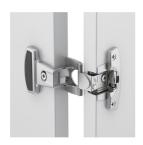

## BENEFITS/SPECIALS

Board material melamine coated with robust plastic edge

Metal cup hinges with 240° opening angle

Optionally with robust steel base

Cupboard with central locking

Carcass firmly dowelled and glued ex works