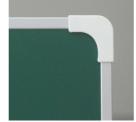

## STANDARD VERSION

Sandwich support board, edges with natural anodized aluminum profiles and rounded plastic corners. Edging glued watertight. Writing surface with enamelled and magnetic steel, glued to support board, can be rotated horizontally through 360° and locked in any position. Oval tubular steel frame, epoxy resin coated, mobile on 4 sturdy swivel casters, 2 of which can be locked. Board includes marker tray.

### **BENEFITS/SPECIALS**

Writing surface can be rotated through 360° / can be locked in any position

Mobile board on 4 robust swivel casters, 2 of them lockable

Edge protection due to rounded safety corners