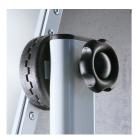

## STANDARD VERSION

Sandwich support board, edges with natural anodized aluminum profiles and rounded plastic corners. Edging glued watertight. Writing surface with enamelled and magnetic steel, glued to support board, can be rotated horizontally through 360° and locked in any position. Oval tubular steel frame, epoxy resin coated, mobile on 4 sturdy swivel casters, 2 of which can be locked. Board includes marker tray.

### **BENEFITS/SPECIALS**

Writing surface can be rotated through 360° / can be locked in any position

Mobile board on 4 robust swivel casters, 2 of them lockable

Edge protection due to rounded safety corners