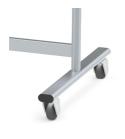

## STANDARD VERSION

Sandwich support board, edges with natural anodized aluminum profiles and rounded plastic corners. Edging glued watertight. Writing surface with enamelled and magnetic steel, glued to support board, can be rotated horizontally through 360° and locked in any position. Oval tubular steel frame, epoxy resin coated, mobile on 4 sturdy swivel casters, 2 of which can be locked. Board includes marker tray.

### **BENEFITS/SPECIALS**

Writing surface can be rotated through 360° / can be locked in any position

Mobile board on 4 robust swivel casters, 2 of them lockable

Edge protection due to rounded safety corners