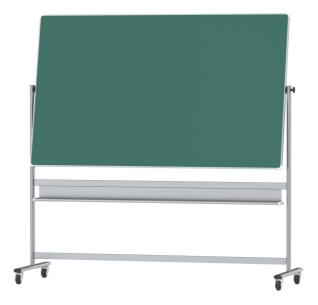

## STANDARD VERSION

Sandwich support board, edges with natural anodized aluminum profiles and rounded plastic corners. Edging glued watertight. Writing surface with enamelled and magnetic steel, glued to support board, can be rotated horizontally through 360° and locked in any position. Oval tubular steel frame, epoxy resin coated, mobile on 4 sturdy swivel casters, 2 of which can be locked. Board includes marker tray.

# MOBILE BOARD, GREEN STEEL (78.74"X47.24") MODEL 6855206

### **BENEFITS/SPECIALS**

Writing surface can be rotated through 360° / can be locked in any position

Mobile board on 4 robust swivel casters, 2 of them lockable

Edge protection due to rounded safety corners

Magnetic surface can be written on with chalk

A2S-Furnishing Systems Ltd. ASS-Einrichtungssysteme GmbH info@a2s.com WWW.A2S.COM