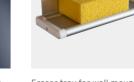

### STANDARD VERSION

With stable column guide for wall mounting. Writing surface enamelled and magnetic steel, glued with support plate, guided between the pylons. Edges with natural anodized aluminum profiles and rounded plastic corners. Edging glued watertight. Board includes marker tray.

## TECHNICAL SPECIFICATIONS

| WIDTH          | 78.74 "       |
|----------------|---------------|
| HEIGHT         | 39.37 "       |
| PYLON HEIGHT   | 106.30 "      |
| NO. OF WRITING | 1             |
| SURFACES       |               |
| WEIGHT         | 172 lb        |
| VERSION        | adjustable in |
|                | height, wall  |
|                | mounted       |