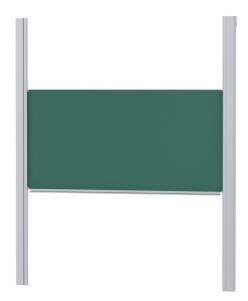

# PYLON SINGLE-SURFACE SLIDING BOARD, GREEN STEEL (78.74"X39.37") MODEL 6853205

### STANDARD VERSION

With stable column guide for wall mounting. Writing surface enamelled and magnetic steel, glued with support plate, guided between the pylons. Edges with natural anodized aluminum profiles and rounded plastic corners. Edging glued watertight. Board includes marker tray.