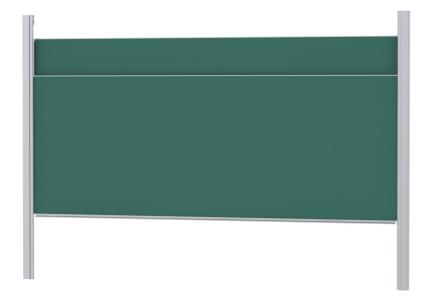

# PYLON DOUBLE SLIDING BOARD, GREEN STEEL (157.48"X59.06") MODEL 6854216

# STANDARD VERSION

With stable column guide for wall mounting. Writing surface enamelled and magnetic steel, glued with support plate, guided between the pylons. Edges with natural anodized aluminum profiles and rounded plastic corners. Edging glued watertight. Board includes marker tray.