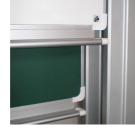

# PYLON DOUBLE SLIDING BOARD, GREEN STEEL (157.48"X59.06") MODEL 6854216

# STANDARD VERSION

With stable column guide for wall mounting. Writing surface enamelled and magnetic steel, glued with support plate, guided between the pylons. Edges with natural anodized aluminum profiles and rounded plastic corners. Edging glued watertight. Board includes marker tray.

## **BENEFITS/SPECIALS**

Maintenance-free, low-noise

precision guidance on 8 ball-

bearing track rollers

Two writing surfaces can be moved one behind the other

Eraser tray for wall mounting included

Magnetic surface can be written on with chalk